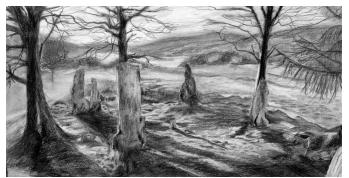

# Depth Drawing



Charlotte Downie Allen, Fall 2018



Harper Boyle, Fall 2018



Aidan Pynn, Fall 2018

#### Name:



Kareem Elassy, Fall 2018



Noah McCarthy, Fall 2018

## Assignments

\_\_\_\_/10 Depth drawing: Peer feedback

## Criteria for Depth Drawing

- \_\_\_\_\_/10 Technique: Shading and detail
  Shapes, contour, smoothness, gradients
- \_\_\_\_/10 Technique: Sense of depth
  Changing detail and contrast for near/far
- \_\_\_\_\_/10 Composition
  Complete, full, finished, and balanced

#### Current mark:



Michael Cuison, Fall 2017



Dylan Smith, Spring 2018



Lola Jiao, Spring 2018



Sophie Fitzgerald, Fall 2017



Alenne Adekoyade, Spring 2018



Sarah Regan, Fall 2018



Sam Faulkner, Fall 2017



Shin Yeji, Fall 2017



Hayden Coyle, Fall 2017



Kurt Margueratt, Fall 2017



May Green, Fall 2017



Linnea Sinclair, Fall 2016





Lily Kungl, Spring 2017



Choi Yoojeong, Spring 2017



Tatyana Kovtun, Spring 2017



Murray Smith, Fall 2016



Jenna Clancy, Fall 2016



Emma Chapman-Lin, Fall 2016



Edie Ford, Fall 2016



Abby Tran, Spring 2014.



Jade Frazer, Fall 2015.



Jennie Bradley, Fall 2015.



Hannah Lawrence, Fall 2015.



Clay Corson, Fall 2015.



Justice Hagen, Fall 2013.



Noah Bartel, Spring 2013.



Desiree Boucher, Spring 2014.



Max Bell, Spring 2017



Liz Graham, Spring 2017



Sawyer Bailly, Spring 2017



Jake