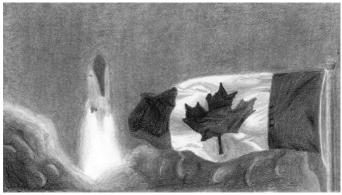

## Criteria for Depth Drawing

- \_\_\_\_\_/10 Technique: Shading and detail
  Shapes, contour, smoothness, gradients
- \_\_\_\_/10 Technique: Sense of depth
  Changing detail and contrast for near/far
- \_\_\_\_\_/10 Composition
  Complete, full, finished, and balanced