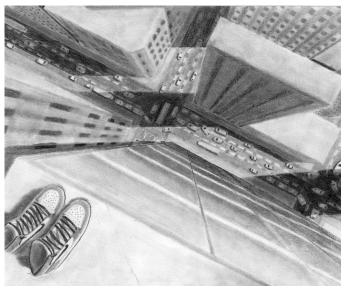

# Depth Drawing



Charlotte Downie Allen, Fall 2018



Harper Boyle, Fall 2018



Aidan Pynn, Fall 2018

#### Name:



Kareem Elassy, Fall 2018



Noah McCarthy, Fall 2018

## Assignments

\_\_\_\_/10 Depth drawing: Peer feedback

## Criteria for Depth Drawing

- \_\_\_\_\_/10 Technique: Shading and detail
  Shapes, contour, smoothness, gradients
- \_\_\_\_/10 Technique: Sense of depth
  Changing detail and contrast for near/far
- \_\_\_\_\_/10 Composition
  Complete, full, finished, and balanced

#### Current mark:



Michael Cuison, Fall 2017



Dylan Smith, Spring 2018



Lola Jiao, Spring 2018



Sophie Fitzgerald, Fall 2017



Alenne Adekoyade, Spring 2018



Sarah Regan, Fall 2018



Sam Faulkner, Fall 2017



Shin Yeji, Fall 2017



Hayden Coyle, Fall 2017



Kurt Margueratt, Fall 2017



May Green, Fall 2017



Linnea Sinclair, Fall 2016





Lily Kungl, Spring 2017



Choi Yoojeong, Spring 2017



Tatyana Kovtun, Spring 2017



Murray Smith, Fall 2016



Jenna Clancy, Fall 2016



Emma Chapman-Lin, Fall 2016



Edie Ford, Fall 2016



Abby Tran, Spring 2014.



Jade Frazer, Fall 2015.



Jennie Bradley, Fall 2015.



Hannah Lawrence, Fall 2015.



Clay Corson, Fall 2015.



Justice Hagen, Fall 2013.



Noah Bartel, Spring 2013.



Desiree Boucher, Spring 2014.



Max Bell, Spring 2017



Liz G