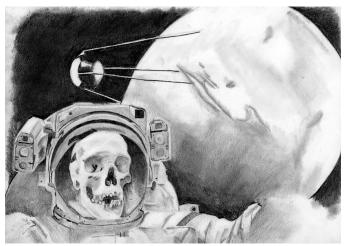

# Depth Drawing



Charlotte Downie Allen, Fall 2018



Harper Boyle, Fall 2018



Aidan Pynn, Fall 2018

#### Name:



Kareem Elassy, Fall 2018



Noah McCarthy, Fall 2018

## Assignments

\_\_\_\_/10 Depth drawing: Peer feedback

## Criteria for Depth Drawing

- \_\_\_\_\_/10 Technique: Shading and detail
  Shapes, contour, smoothness, gradients
- \_\_\_\_/10 Technique: Sense of depth
  Changing detail and contrast for near/far
- \_\_\_\_\_/10 Composition
  Complete, full, finished, and balanced

#### Current mark:



Michael Cuison, Fall 2017



Dylan Smith, Spring 2018



Lola Jiao, Spring 2018



Sophie Fitzgerald, Fall 2017



Alenne Adekoyade, Spring 2018



Sarah Regan, Fall 2018



Sam Faulkner, Fall 2017



Shin Yeji, Fall 2017



Hayden Coyle, Fall 2017



Kurt Margueratt, Fall 2017



May Green, Fall 2017



Linnea Sinclair, Fall 2016





Lily Kungl, Spring 2017



Choi Yoojeong, Spring 2017



Tatyana Kovtun, Spring 2017



Murray Smith, Fall 2016



Jenna Clancy, Fall 2016



Emma Chapman-Lin, Fall 2016



Edie Ford, Fall 2016



Abby Tran, Spring 2014.



Jade Frazer, Fall 2015.



Jennie Bradley, Fall 2015.



Hannah Lawrence, Fall 2015.



Clay Corson, Fall 2015.



Justice Hagen, Fall 2013.



Noah Bartel, Spring 2013.



Desiree Boucher, Spring 2014.



Max Bell, Spring 2017



Liz Graham, Spring 2017



Sawyer