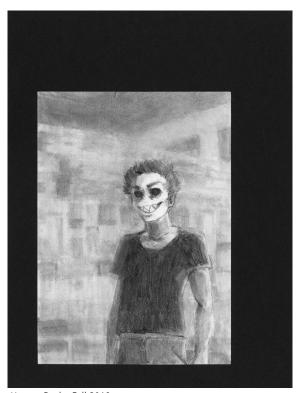

## Criteria for Depth Drawing

- \_\_\_\_\_/10 Technique: Shading and detail
  Shapes, contour, smoothness, gradients
- \_\_\_\_/10 Technique: Sense of depth
  Changing detail and contrast for near/far
- \_\_\_\_\_/10 Composition
  Complete, full, finished, and balanced