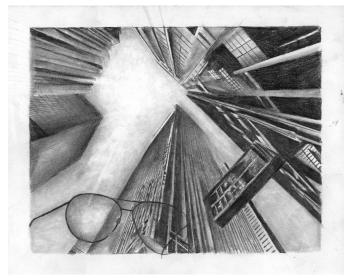

## Criteria for Depth Drawing

- \_\_\_\_\_/10 Technique: Shading and detail
  Shapes, contour, smoothness, gradients
- \_\_\_\_/10 Technique: Sense of depth
  Changing detail and contrast for near/far
- \_\_\_\_\_/10 Composition
  Complete, full, finished, and balanced