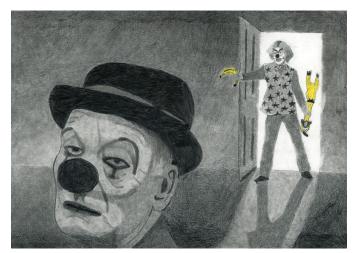

# Depth Drawing



Charlotte Downie Allen, Fall 2018



Harper Boyle, Fall 2018



Aidan Pynn, Fall 2018

#### Name:



Kareem Elassy, Fall 2018



Noah McCarthy, Fall 2018

## Assignments

\_\_\_\_/10 Depth drawing: Peer feedback

## Criteria for Depth Drawing

- \_\_\_\_\_/10 Technique: Shading and detail
  Shapes, contour, smoothness, gradients
- \_\_\_\_/10 Technique: Sense of depth
  Changing detail and contrast for near/far
- \_\_\_\_\_/10 Composition
  Complete, full, finished, and balanced

#### Current mark:



Michael Cuison, Fall 2017



Dylan Smith, Spring 2018



Lola Jiao, Spring 2018



Sophie Fitzgerald, Fall 2017



Alenne Adekoyade, Spring 2018



Sarah Regan, Fall 2018



Sam Faulkner, Fall 2017



Shin Yeji, Fall 2017



Hayden Coyle, Fall 2017



Kurt Margueratt, Fall 2017



May Green, Fall 2017



Linnea Sinclair, Fall 2016





Lily Kungl, Spring 2017



Choi Yoojeong, Spring 2017



Tatyana Kovtun, Spring 20