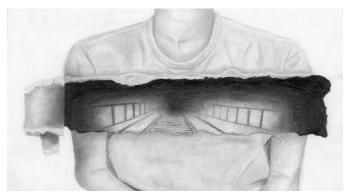

# Depth Drawing



Charlotte Downie Allen, Fall 2018



Harper Boyle, Fall 2018



Aidan Pynn, Fall 2018

#### Name:



Kareem Elassy, Fall 2018



Noah McCarthy, Fall 2018

## Assignments

\_\_\_\_/10 Depth drawing: Peer feedback

## Criteria for Depth Drawing

- \_\_\_\_\_/10 Technique: Shading and detail
  Shapes, contour, smoothness, gradients
- \_\_\_\_/10 Technique: Sense of depth
  Changing detail and contrast for near/far
- \_\_\_\_\_/10 Composition
  Complete, full, finished, and balanced

#### Current mark:



Michael Cuison, Fall 2017



Dylan Smith, Spring 2018



Lola Jiao, Spring 2018



Sophie Fitzgerald, Fall 2017



Alenne Adekoyade, Spring 2018



Sarah Regan, Fall 2018



Sam Faulkner, Fall 2017



Shin Yeji, Fall 2017



Hayden Coyle, Fall 2017



Kurt Margueratt, Fall 2017



May Green, Fall 2017



Linnea Sinclair, Fall 2016





Lily Kungl, Spring 2017



Choi Yoojeong, Spring 2017



Tatyana Kovtun, Spring 2017



Murray Smith, Fall 2016



Jenna Clancy, Fall 2016



Emma Chapman-Lin, Fall 2016



Edie Ford, Fall 2016



Abby Tran, Spring 2014.



Jade Frazer, Fall 2015.



Jennie Bradley, Fall 2015.



Hannah Lawrence, Fall 2015.



Clay Corson, Fall 2015.



Justice Hagen, Fall 2013.



Noah Bartel, Spring 2013.



Desiree Boucher, Spring 2014.



Max Bell, Spring 2017



Liz Graham, Spring 2017



Sawyer Bailly, Spring 2017



Jake Salazar, Spring 2017



Montana Bennett, Spring 2017



Isabelle Guenther, Fall 2016



Antoinette O'Keefe, Spring 2017



Erin Schultz, Fall 20