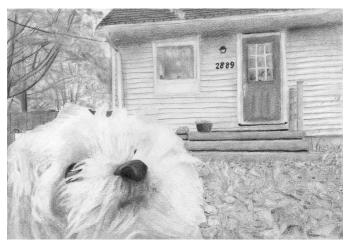

## Criteria for Depth Drawing

- \_\_\_\_\_/10 Technique: Shading and detail
  Shapes, contour, smoothness, gradients
- \_\_\_\_/10 Technique: Sense of depth
  Changing detail and contrast for near/far
- \_\_\_\_\_/10 Composition
  Complete, full, finished, and balanced