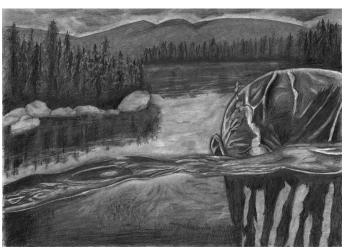

## Criteria for Depth Drawing

- \_\_\_\_\_/10 Technique: Shading and detail
  Shapes, contour, smoothness, gradients
- \_\_\_\_/10 Technique: Sense of depth
  Changing detail and contrast for near/far
- \_\_\_\_\_/10 Composition
  Complete, full, finished, and balanced