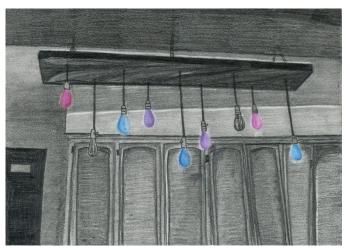

## Criteria for Depth Drawing

- \_\_\_\_\_/10 Technique: Shading and detail
  Shapes, contour, smoothness, gradients
- \_\_\_\_/10 Technique: Sense of depth
  Changing detail and contrast for near/far
- \_\_\_\_\_/10 Composition
  Complete, full, finished, and balanced